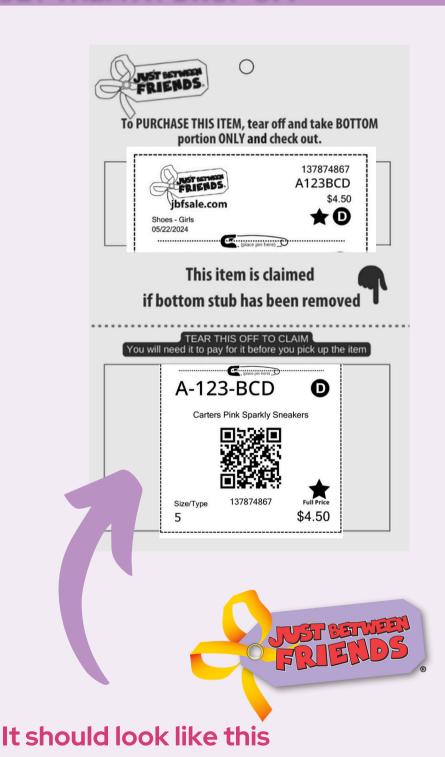

### **CLAIM TICKETS**

•••••••

# SAVE TIME AND PRINT FROM HOME OR GET THEM AT DROP OFF

Staple to Bottom

If you use tape- Do not tape over the barcodes