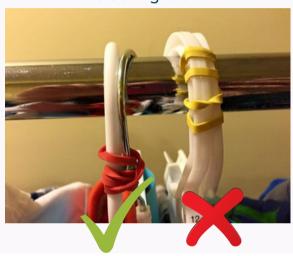

### TIPS & TRICKS

When creating a set you can tie them together with curling ribbon or rubber bands. But put the ribbon and bands at the bottom so the items can still move on the clothing rack

Backpacks, diaper bags, baby carriers should be placed on a hanger and ziptied securely to the hanger