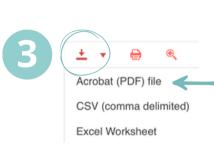

### **iPad Printing Tips**

- 1 Select the Printer
- 2 IF your tags appear too small on the print preview, you will need to "Print to PDF"
- Select Download; Acrobat (PDF) file
- 4 Print tags from PDF file in new window