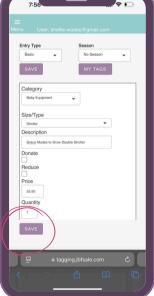

### **CREATE TAGS**

- You MUST select the appropriate CATEGORY. All tags must have a category.
- Enter the SIZE
- Be as DESCRIPTIVE as possible in case the tag falls off (so we can match it back up!
- Add your price
- Check the REDUCE box if you would like your items reduced on discount days. (50-75% off)
- Check the DONATE box if you would like your items donated after the sale.

# | Simple | S