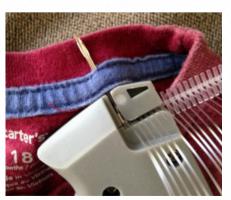

### **Tagging Gun**

If you use a tagging gun to attach JBF tags, only puncture the garment tag or an inside seam at the collar. (not the armpit) so that you do not damage the fabric. If you puncture the fabric, items will be rejected and there is a per item fee of .25 for "no thank you" items.