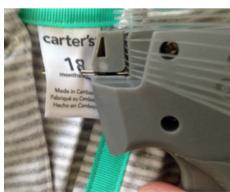

### **Tagging Gun**

If you use a tagging gun to attach JBF tags, only puncture the garment tag or an inside seam at the collar. (not the armpit) so that you do not damage the fabric. If you puncture the fabric, items will be rejected and there is a per item fee of .25 for "no thank you" items.