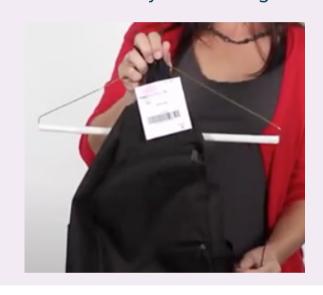

### **Hanging & Tagging Clothing**

Put most clothing on a hanger. Bundle onesies, socks, infant mittens & hats, as well as accessories in clear self-sealing bags. Attach JBF tag with safety pin or tagging gun.

### **Hanger Direction**

Be sure the hanger hook opens to the left, like a question mark. Attach JBF tag to front of item.

### **Tagging Gun**

If you use a tagging gun to attach JBF tags, only puncture the garment tag or an inside seam at the collar. (not the armpit) so that you do not damage the fabric. If you puncture the fabric, items will be rejected and there is a per item fee of .25 for "no thank you" items.