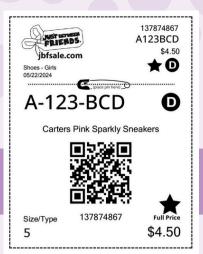

### **CLAIM TICKETS**

•••••••

# SAVE TIME AND PRINT FROM HOME OR GET THEM AT DROP OFF

Staple to Bottom

If you use tape- Do not tape over the barcodes