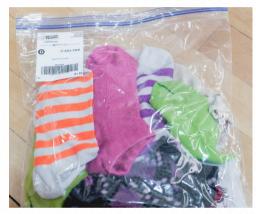

### Accessories

Use clear bags to bundle sets of socks, hair accessories, infant mittens and hats. Display neatly so shopper can see well. Place JBF tag inside and tape bag closed.

### **Pricing TIPS:**

✓ Create sets or bundles. Put outfits together if they were purchased together, or a set of same-size onesies. Bundle 6 pair of socks together, or several superhero figures. Shoppers love it, and you only have to create one JBF tag!