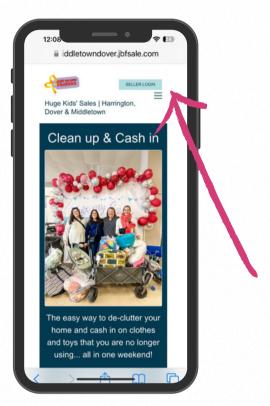

### First Things First: REGISTER

Save your spot by registering as a Consignor at the event(s) you prefer.

**Go to** middletowndover.jbfsale.com/sell, and then click "seller login"
Find the event and click "Sign up"