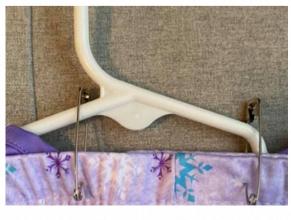

### **Hanger Direction**

Be sure the hanger hook opens to the left, like a question mark. Attach JBF tag to front of item.

### Hanging Multiple Items on a Hanger

Multiple items—that are all the same size— can be hung on a single hanger. Use a safety pin or tagging gun fastener (through a sturdy waistline) to attach pants/skirts to hangers.