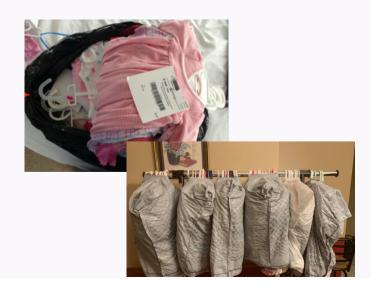

### **Hanging & Tagging Clothing**

Put most clothing on a hanger. Bundle onesies, socks, infant mittens & hats, as well as accessories in clear self-sealing bags. Attach JBF tag with safety pin or tagging gun.

### **Bundling in Bags**

Multiple onesies—**that are all the same size—**can be folded neatly and placed in a bag. Place JBF tag inside and tape bag closed.

### Hanging Multiple Items on a Hanger

Multiple items—that are all the same size— can be hung on a single hanger. Use a safety pin or tagging gun fastener (through a sturdy waistline) to attach pants/skirts to hangers.