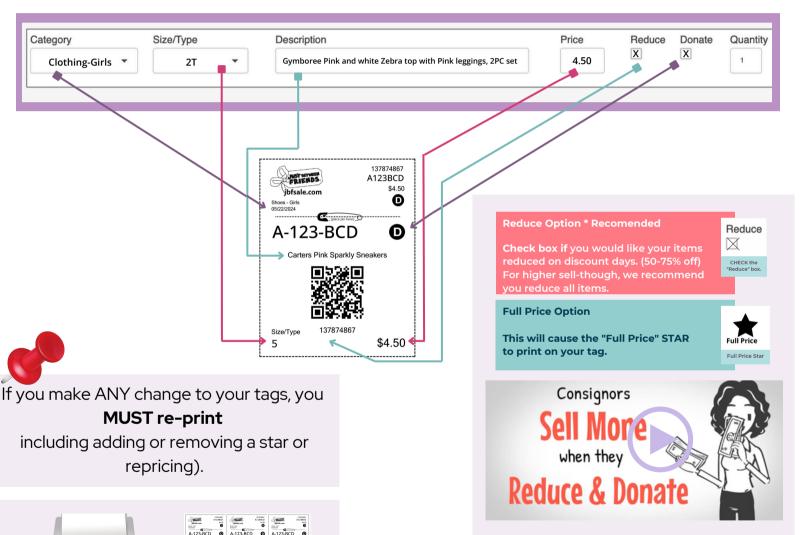

### **CREATE TAGS**

- You MUST select the appropriate CATEGORY. All tags must have a category.
- Enter the SIZE
- Be as DESCRIPTIVE as possible in case the tag falls off (so we can match it back up!
- Add your price
- Check the REDUCE box if you would like your items reduced on discount days. (50-75% off)
- Check the DONATE box if you would like your items donated after the sale.

### **Print Your Tags**

Print tags on 8.5"x11" white cardstock. Tags print 9 per page.