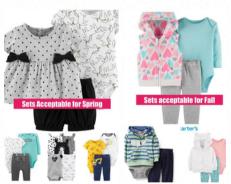

# SPRING

Short-Sleeved Items: Onesies, T-shirts, Dresses, Rompers and Tank Tops, Sweater Vests 3/4 Length Sleeves

Shorts, Skirts, Capris, Summer Dresses, Jeans, Khakis, Leggings, Dress Slacks, Athletic Pants

Short-Sleeved & Long-Sleeved Lightweight Pajamas, Cotton Footie PJs, Short/Long Sleeve Shirt and Pant Sets

Flip Flops, Sandals, Swim Shoes, Dress & Casual Shoes, Rain Boots, Slippers, Crocs, Dance Shoes and Cleats.

Sweatshirts, Lightweight Jackets, Rain Coats, Summer Accessories

Swimsuits, Dancewear and Sports Uniform Apparel

Fan gear—any length dress-up/play outfits

#### **NO THANK YOU ITEMS**

All clothing must be Short sleeve with the exception:

- Long sleeved onesies paired with shorts or short sleeves
- Lightweight jackets
- Sports Jerseys
- School Uniforms

X Long-Sleeve Shirts

- **X** Long-Sleeve Dresses
- **X** Free camp Shirts
- X Outdated Shirts (ex:4th of July 2018)
- **X** Corduroy pants
- X Fleece pants
- **X** Sweatpants

**X** Fleece Pajamas

- **X** Winter themed/ Holiday Pajamas
- X Fleece Sleepers
- X Winter Coat/Jackets
- **X** Snow Bibs/Snow Pants
- **X** Gloves
- **X** Winter Accessories
- X Snow Hiking Boots
- **X** Dress/Casual Boots
- X Fleece Lined Crocs