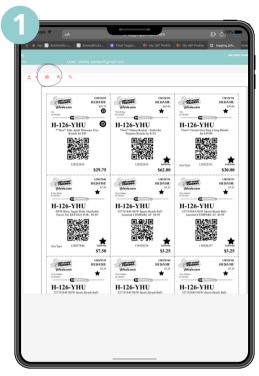

### **Print Your Tags**

Print tags on 8.5"x11" white cardstock. Tags print 9 per page.

### Tag from your computer or phone!

TIP! Talk-to-Text
If you using a
mobile device, you
can use talk-totext.