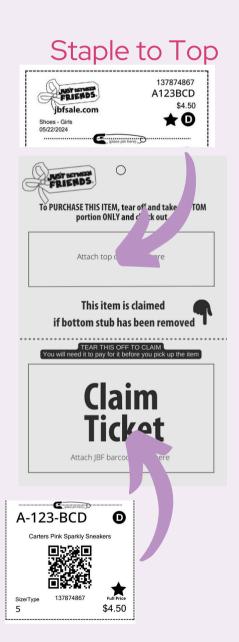

### **CLAIM TICKETS**

•••••••

# SAVE TIME AND PRINT FROM HOME OR GET THEM AT DROP OFF

Staple to Bottom

If you use tape- Do not tape over the barcodes