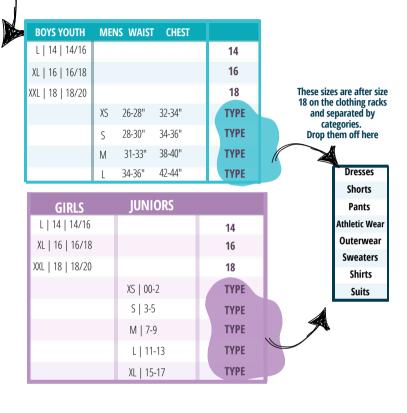

# CLOTHING SIZEZS & DROP OFF

When dropping off go to the correct size then look for your consignor letter.

| SIZE TAG ON CLOTHING                 | DROP OFF<br>HERE |
|--------------------------------------|------------------|
| newborn   preemie   0-3M, 0-6M, 0-9M | 0 МО             |
| 3 months   3-6M                      | 3 MO             |
| 6 months   6-9M   6-12M              | 6 MO             |
| 9 months   9-12M                     | 9 MO             |
| 12 months   12-18M   12-24M          | 12 MO            |
| 18 months   18-24M                   | 18 MO            |
| 24 months                            | 24 MO            |
| 2   2T   2/3   2-4                   | 2T               |
| 3   3T   3/4                         | 3T               |
| 4   4T   4/5   4-6                   | 4T               |
| 5   5T   5/6                         | 5T               |
| 6   6X   6/7                         | 6                |
| 7   7X   7/8                         | 7                |
| 8   8-10   9                         | 8                |
| 10   10/12                           | 10               |
| 12   12/14                           | 12               |

### CONSIGNOR LETTER PLACEMENT

Ignore Pink and Blue dot sections- These are for VIP Taggers