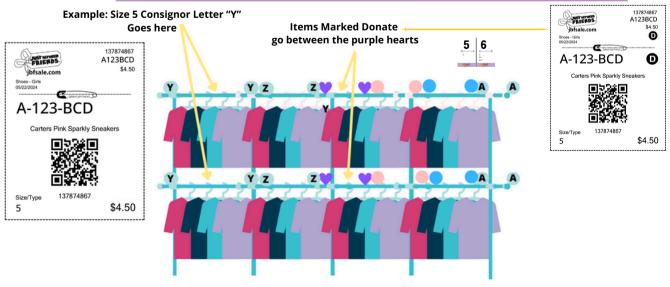

### CONSIGNOR LETTER PLACEMENT

Ignore Pink and Blue dot sections- These are for VIP Taggers