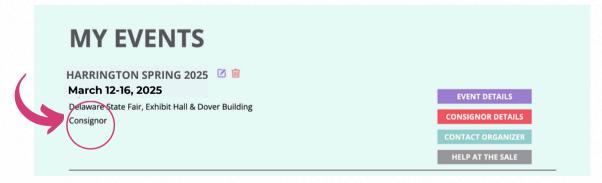

### Ensure that you registered properly!

The upcoming sale should now appear under "my events".