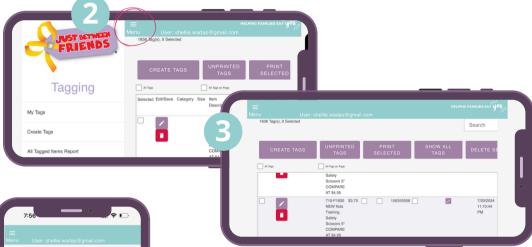

### **View the Full Site:**

- 1 Rotate your Phone to Landscape
- 2 Click on the "Menu" button to minimize the menu and see more of the tagging screen.
- 3 Use all of the functions the same as the desktop site.