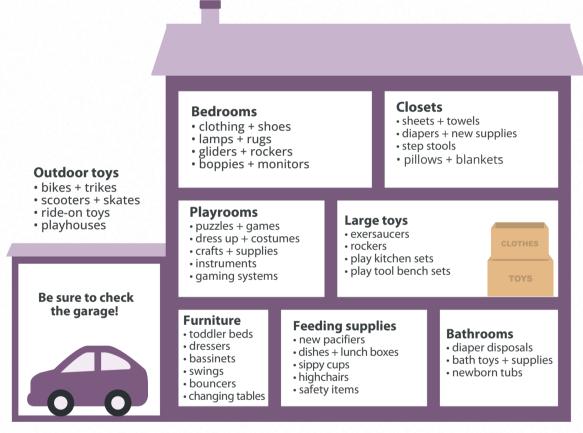

#### **Kids Grow Fast!**

Each child cycles through a wardrobe every 6 months. So, if you're feeling like you have lots of outgrown clothes in your home, you're not alone!

Plus, you can also sell items you likely have around your home. Here are some places to look for more to sell.