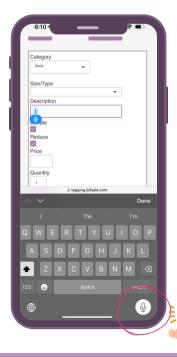

#### Talk to Text:

Did you know you can talk to text? Place your cursor in the description box. When your keyboard pops up, click the Microphone.