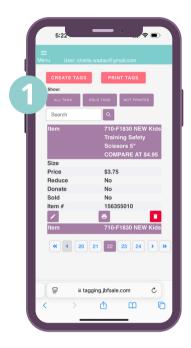

### **CREATE TAGS**

- You MUST select the appropriate CATEGORY. All tags must have a category.
- Enter the SIZE
- Be as DESCRIPTIVE as possible in case the tag falls off (so we can match it back up!
- Add your price
- Check the REDUCE box if you would like your items reduced on discount days. (50-75% off)
- Check the DONATE box if you would like your items donated after the sale.

### **Print Your Tags**

Print tags on 8.5"x11" white cardstock. Tags print 9 per page.

### Tag from your computer or phone!

TIP! Talk-to-Text
If you using a
mobile device, you
can use talk-totext.