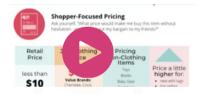

### We recommend pricing at 1/3 of retail!

Use shopper-focused pricing - Ask yourself, "What price would make me buy this item without hesitation...and brag about my bargain to my friends?"

| Examples | Value<br>Brands | Standard | Boutique<br>Brands |
|----------|-----------------|----------|--------------------|
| PJs      | \$2-3           | \$3-4    | \$5+               |
| T-shirts | \$1-2           | \$3-4    | \$5+               |
| Jeans    | \$2-3.50        | \$4-6    | \$7+               |
| Dresses  | \$2.50-4.50     | \$3.50-6 | \$6-8+             |
| Sneakers | \$3-6           | \$4-7    | \$8+               |

Price **HIGHER** for: new with tags, big kids sizes

Price **LOWER** for: baby sizes under 12 mo