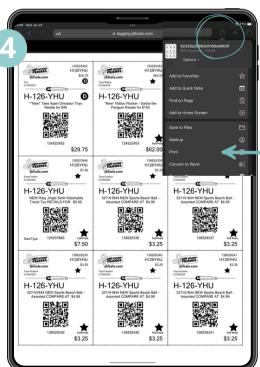

### Tags too small?

Follow these instructions to print your tags to a PDF file IF your tags appear too small in your print preview.

### **iPad Printing Tips**

- 1 Select the Printer
- 2 IF your tags appear too small on the print preview, you will need to "Print to PDF"
- Select Download; Acrobat (PDF) file
- 4 Print tags from PDF file in new window