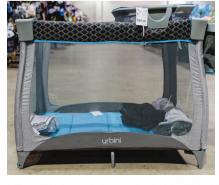

### **Incline Sleepers**

Due to risk posed to infants, incline sleepers can no longer be accepted at Just Between Friends sales. A notice was provided by the CPSC on November 11, 2018 in which these sleepers were deemed unsafe after repeated incidents of infant suffocation.

#### Cribs made before June 28, 2011

All Cribs made before June 28, 2011 are no longer considered safe for infants—that includes all dropside cribs as they pose significant risks to infants. They cannot be sold or donated.

For cribs manufactured on or after June 28, 2011, a completed **Crib Waiver** is Required.