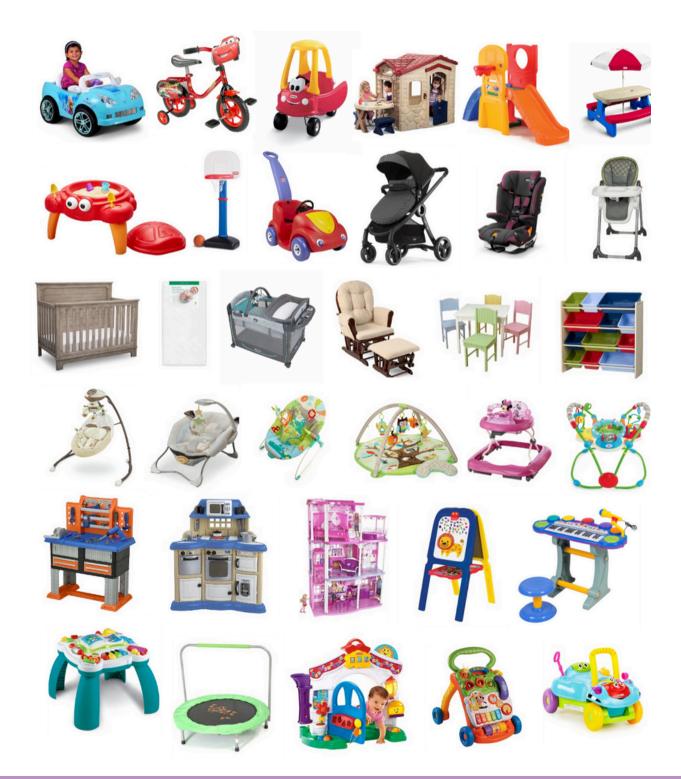

# **HOT SELLERS**

**Safety First:** All items must meet safety standards. Please check for recalls and be sure all safety straps are included. **Claim Tickets:** Large items need to have claim tickets attached at drop off.

# Shoppers LOVE these items!